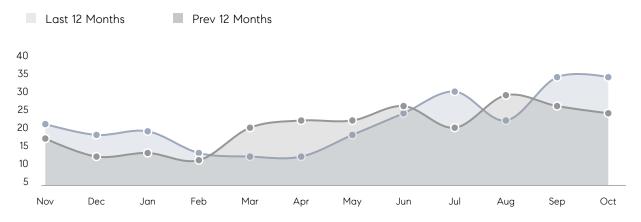

| % OF ASKING PRICE  | 99%       | 100%      |          |
|                | AVERAGE SOLD PRICE | \$518,491 | \$491,000 | 6%       |
|                | # OF CONTRACTS     | 12        | 16        | -25%     |
|                | NEW LISTINGS       | 12        | 15        | -20%     |
| Condo/Co-op/TH | AVERAGE DOM        | -         | 23        | -        |
|                | % OF ASKING PRICE  | -         | 99%       |          |
|                | AVERAGE SOLD PRICE | -         | \$404,500 | -        |
|                | # OF CONTRACTS     | 0         | 3         | 0%       |
|                | NEW LISTINGS       | 0         | 2         | 0%       |
|                |                    |           |           |          |

# Saddle Brook

### OCTOBER 2021

### Monthly Inventory



### Contracts By Price Range



### Listings By Price Range



# COMPASS



Compass makes no representations or warranties, express or implied, with respect to future market conditions or prices of residential product at the time the subject property or any competitive property is complete and ready for occupancy or with respect to any report, study, finding, recommendation or other information provided by Compass herein. Moreover, no warranty, express or implied, is made or should be assumed regarding the accuracy, adequacy, completeness, legality, reliability, merchantability or fitness for a particular purpose of any information, in part or whole, contained herein. All material is presented with the understanding that Compass shall not be deemed to provide legal, accounting or other p