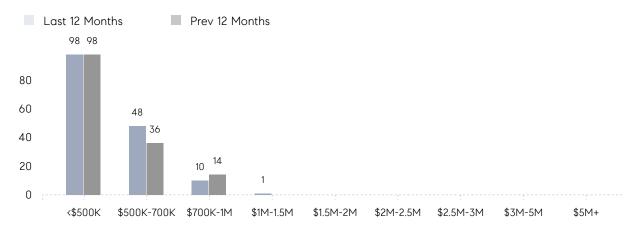

99%       | 100%      |          |
|                | AVERAGE SOLD PRICE | \$518,491 | \$491,000 | 6%       |
|                | # OF CONTRACTS     | 12        | 16        | -25%     |
|                | NEW LISTINGS       | 12        | 15        | -20%     |
| Condo/Co-op/TH | AVERAGE DOM        | -         | 23        | -        |
|                | % OF ASKING PRICE  | -         | 99%       |          |
|                | AVERAGE SOLD PRICE | -         | \$404,500 | -        |
|                | # OF CONTRACTS     | 0         | 3         | 0%       |
|                | NEW LISTINGS       | 0         | 2         | 0%       |
|                |                    |           |           |          |

# Saddle Brook

### OCTOBER 2021

### Monthly Inventory



### Contracts By Price Range



### Listings By Price Range



# COMPASS



Compass makes no representations or warranties, express or implied, with respect to future market conditions or prices of residential product at the time the subject property or any competitive property is complete and ready for occupancy or with respect to any report, study, finding, recommendation or other information provided by Compass herein. Moreover, no warranty, express or implied, is made or should be assumed regarding the accuracy, adequacy, completeness, legality, reliability, merchantability or fitness for a particular purpose of any information, in part or whole, contained herein. All material is presented with the understanding that Compass shall not be deemed to provide legal, accounting or other professional services. This is no