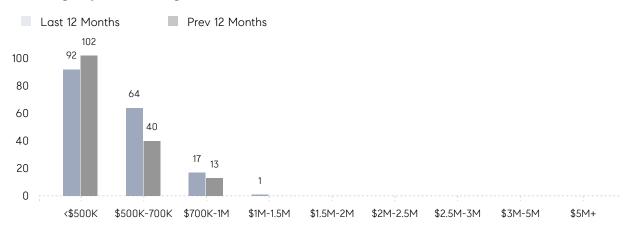

|
|                | AVERAGE SOLD PRICE | \$518,491 | \$491,000 | 6%       |
|                | # OF CONTRACTS     | 12        | 16        | -25%     |
|                | NEW LISTINGS       | 12        | 15        | -20%     |
| Condo/Co-op/TH | AVERAGE DOM        | -         | 23        | -        |
|                | % OF ASKING PRICE  | -         | 99%       |          |
|                | AVERAGE SOLD PRICE | -         | \$404,500 | -        |
|                | # OF CONTRACTS     | 0         | 3         | 0%       |
|                | NEW LISTINGS       | 0         | 2         | 0%       |
|                |                    |           |           |          |

# Saddle Brook

### OCTOBER 2021

### Monthly Inventory



### Contracts By Price Range



### Listings By Price Range



# COMPASS



Compass makes no representations or warranties, express or implied, with respect to future market conditions or prices of residential product at the time the subject property or any competitive property is complete and ready for occupancy or with respect to any report, study, finding, recommendation or other information provided by Compass herein. Moreover, no warranty, express or implied, is made or should be assumed regarding the accuracy, adequacy, completeness, legality, reliability, merchantability or fitness for a particular purpose of any information, in part or whole, contained herein. All material is presented with the understanding that Compass shall not be deemed to provide legal, accounting or other professional services. This is not intended to solicit the purch